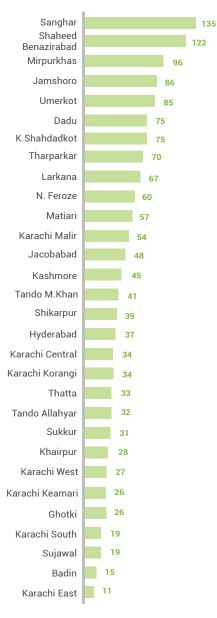

## **District Wise** Heat Stroke Report

Casualty

**Loss of Livestock** 

|     | # Division             |                        | Number of Patients<br>Admitted |        |          | Number of Patients<br>Treated/discharged |      |        | Number of Patients Under treatment |       |      | Casualty (if any) |          |       |      | Loss of Livestock |          |       |                |                 |       |                  |
|-----|------------------------|------------------------|--------------------------------|--------|----------|------------------------------------------|------|--------|------------------------------------|-------|------|-------------------|----------|-------|------|-------------------|----------|-------|----------------|-----------------|-------|------------------|
| Sr# |                        | District               | Male                           | Female | Children | Total                                    | Male | Female | Children                           | Total | Male | Female            | Children | Total | Male | Female            | Children | Total | Goat/<br>Sheep | Buffalo/<br>Cow | Camel | Other<br>Animals |
| 1   |                        | Korangi                | 0                              | 1      | 0        | 1                                        | 0    | 1      | 0                                  | 1     | 0    | 0                 | 0        | 0     | 0    | 0                 | 0        | 0     | 0              | 0               | 0     | 0                |
| 2   | W                      | Malir                  | 34                             | 48     | 14       | 96                                       | 34   | 48     | 14                                 | 96    | 0    | 0                 | 0        | 0     | 0    | 0                 | 0        | 0     | 0              | 0               | 0     | 0                |
| 3   | Karachi                | South                  | 66                             | 13     | 0        | 79                                       | 66   | 13     | 0                                  | 79    | 0    | 0                 | 0        | 0     | 0    | 0                 | 0        | 0     | 0              | 0               | 0     | 0                |
| 4   |                        | West                   | 17                             | 0      | 1        | 18                                       | 17   | 0      | 1                                  | 18    | 0    | 0                 | 0        | 0     | 0    | 0                 | 0        | 0     | 0              | 0               | 0     | 0                |
| 5   |                        | Badin                  | 18                             | 14     | 13       | 45                                       | 14   | 11     | 11                                 | 36    | 4    | 3                 | 2        | 9     | 0    | 0                 | 0        | 0     | 0              | 0               | 0     | 0                |
| 6   |                        | Hyderabad              | 39                             | 13     | 0        | 52                                       | 38   | 13     | 0                                  | 51    | 1    | 0                 | 0        | 1     | 0    | 0                 | 0        | 0     | 8              | 3               | 0     | 0                |
| 7   |                        | Jamshoro               | 144                            | 89     | 15       | 248                                      | 135  | 86     | 13                                 | 234   | 9    | 3                 | 2        | 14    | 0    | 0                 | 0        | 0     | 1              | 4               | 0     | 0                |
| 8   | Hyderabad              | Matiari                | 3                              | 0      | 0        | 3                                        | 3    | 0      | 0                                  | 3     | 0    | 0                 | 0        | 0     | 0    | 0                 | 0        | 0     | 0              | 0               | 0     | 0                |
| 9   |                        | Sujawal                | 96                             | 46     | 14       | 156                                      | 96   | 46     | 14                                 | 156   | 0    | 0                 | 0        | 0     | 0    | 0                 | 0        | 0     | 0              | 0               | 0     | o                |
| 10  |                        | Tando<br>Allahyar      | 24                             | 7      | 4        | 35                                       | 24   | 7      | 4                                  | 35    | 0    | 0                 | 0        | 0     | 0    | 0                 | 0        | 0     | 0              | 0               | 0     | 0                |
| 11  |                        | Ghotki                 | 3                              | 0      | 0        | 3                                        | 3    | 0      | 0                                  | 3     | 0    | 0                 | 0        | 0     | 0    | 0                 | 0        | 0     | 0              | 0               | 0     | 0                |
| 12  | Sukkur                 | Khairpur               | 216                            | 135    | 47       | 398                                      | 216  | 135    | 47                                 | 398   | 0    | 0                 | 0        | 0     | 0    | 0                 | 0        | 0     | 0              | 0               | 0     | 0                |
| 13  |                        | Sukkur                 | 0                              | 0      | 0        | 0                                        | 0    | 0      | 0                                  | 0     | 0    | 0                 | 0        | 0     | 0    | 0                 | 0        | 0     | 1              | 3               | 0     | 0                |
| 14  |                        | Sanghar                | 23                             | 7      | 25       | 55                                       | 23   | 7      | 25                                 | 55    | 0    | 0                 | 0        | 0     | 0    | 0                 | 0        | 0     | 1              | 2               | 0     | 0                |
| 15  | Shaheed<br>Benazirabad | Shaheed<br>Benazirabad | 455                            | 225    | 52       | 732                                      | 455  | 225    | 52                                 | 732   | 0    | 0                 | 0        | 0     | 0    | 0                 | 0        | 0     | 0              | 0               | 0     | 0                |
| 16  | Deliazilabau           | Naushahro<br>Feroze    | 41                             | 17     | 0        | 58                                       | 41   | 17     | 0                                  | 58    | 0    | 0                 | 0        | 0     | 0    | 0                 | 0        | 0     | 0              | 0               | 0     | 0                |
| 17  |                        | Jacobabad              | 131                            | 103    | 66       | 300                                      | 131  | 103    | 66                                 | 300   | 0    | 0                 | 0        | 0     | 0    | 0                 | 0        | 0     | 0              | 0               | 0     | 0                |
| 18  |                        | Kamber<br>Shahdadkot   | 154                            | 170    | 28       | 352                                      | 154  | 170    | 28                                 | 352   | 0    | 0                 | 0        | 0     | 0    | 0                 | 0        | 0     | 0              | 23              | 10    | 24               |
| 19  | Larkana                | Kashmore               | 44                             | 46     | 29       | 119                                      | 44   | 46     | 29                                 | 119   | 0    | 0                 | 0        | 0     | 0    | 0                 | 0        | 0     | 0              | 26              | 0     | 18               |
| 20  |                        | Larkana                | 99                             | 97     | 41       | 237                                      | 99   | 97     | 41                                 | 237   | 0    | 0                 | 0        | 0     | 0    | 0                 | 0        | 0     | 0              | 0               | 0     | 0                |
| 21  |                        | Shikarpur              | 82                             | 81     | 25       | 188                                      | 82   | 81     | 25                                 | 188   | 0    | 0                 | 0        | 0     | 0    | 0                 | 0        | 0     | 0              | 0               | 0     | 0                |
| 22  |                        | Tharparkar             | 68                             | 54     | 8        | 130                                      | 68   | 54     | 8                                  | 130   | 0    | 0                 | 0        | 0     | 0    | 0                 | 0        | 0     | 18             | 1               | 0     | 1                |
| 23  | Mirpurkhas             | Umerkot                | 462                            | 100    | 46       | 608                                      | 462  | 100    | 46                                 | 608   | 0    | 0                 | 0        | 0     | 0    | 0                 | 0        | 0     | 0              | 0               | 0     | 0                |
|     |                        | Total                  | 2219                           | 1266   | 428      | 3913                                     | 2205 | 1260   | 424                                | 3889  | 14   | 6                 | 4        | 24    | 0    | 0                 | 0        | 0     | 29             | 62              | 10    | 43               |