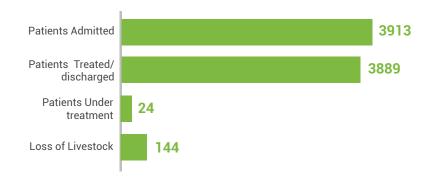

| Patients | Patients           | Patients        | Loss of   |
|----------|--------------------|-----------------|-----------|
| Admitted | Treated/discharged | Under treatment | Livestock |
| 3913     | 3889               | 24              | 144       |

#### **Humanitarian Partners Presence** by District

Heat Stroke Report (Period Covered 1500 hrs 21-05-2024 - 1500 hrs 04-06-2024)

3913 **Number of Patients**  3889

24

144

**Admitted** 

**Number of Patients** Treated/discharged **Number of Patients Under treatment** 