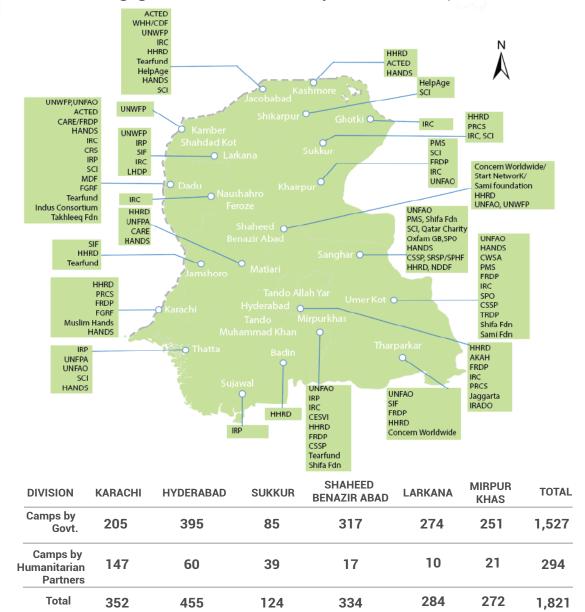

Heat Stabilization Camps established by the Government of Sindh and Humanitarain Partners (Presence of Humanitarain Partners in districts with active engagement in Heatwave Response Plan 2024)

### **District wise Camps established** By Government of Sindh

#### **Humanitarian Partners Presence** by District

Heat Stroke Report (Period Covered 1500 hrs 21-05-2024 - 1500 hrs 04-06-2024)

3913 **Number of Patients**  3889

24

144

**Admitted** 

**Number of Patients** Treated/discharged **Number of Patients Under treatment** 