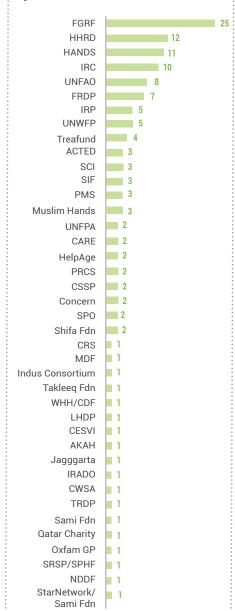

#### **Humanitarian Partners Presence** by District

Heat Stroke Report (Period Covered 1500 hrs 21-05-2024 - 1500 hrs 04-06-2024)

3913 **Number of Patients**  3889

24

144

**Admitted** 

**Number of Patients** Treated/discharged **Number of Patients Under treatment** 